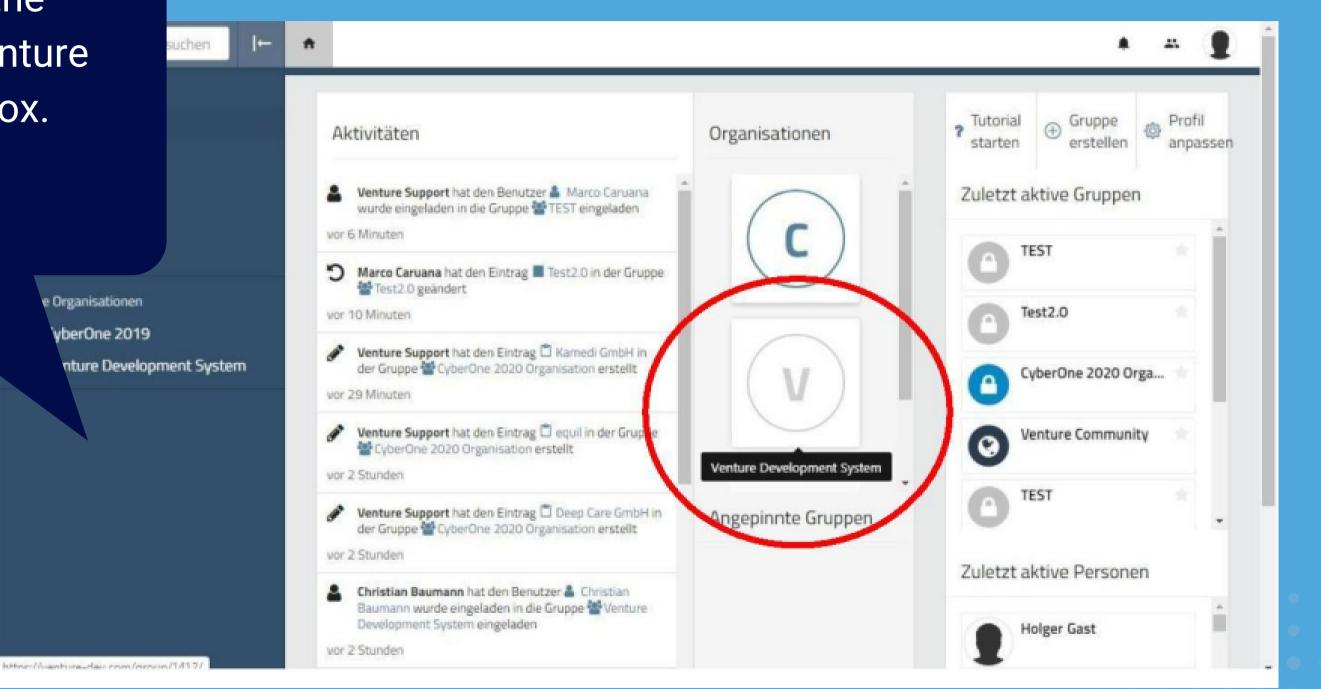

8

All fields marked with \* are mandatory.

9

Once you have created the venture, click on the "Venture Development System" box.