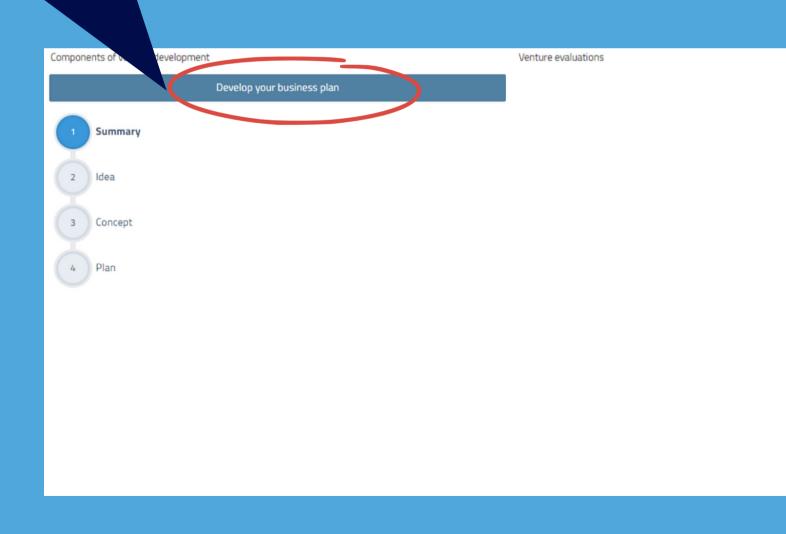

# In the Subgroups tab, click on the venture you created (in this case: "Test").

10

Now the creation of the business plan begins! Click on "Develop your business plan".

Actions possible with your venture