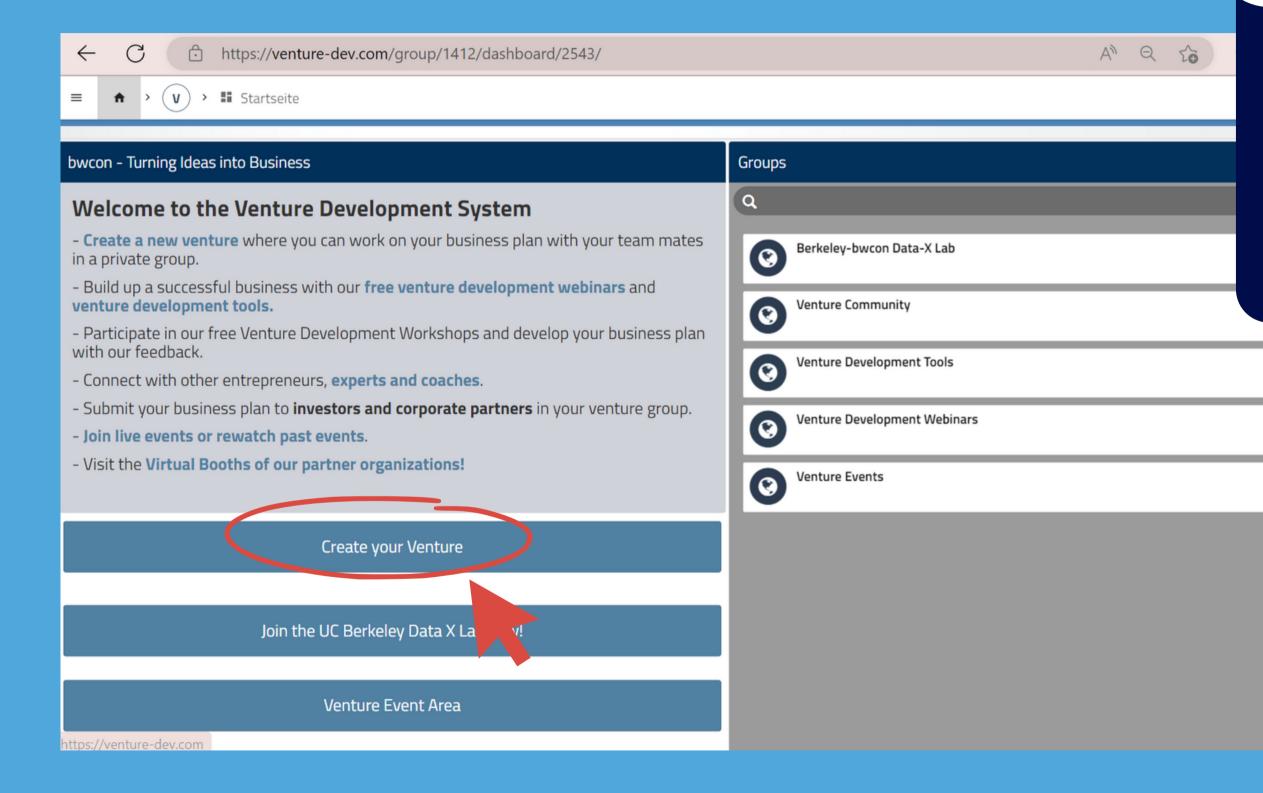

# Click on the "Create Your Venture" option to start creating your project.

4

5

#### Venture Development System

Turning Ideas into Business

| bwcon - Turning Ideas into Business                                                                                                                                                                                                          | Groups                       |
|----------------------------------------------------------------------------------------------------------------------------------------------------------------------------------------------------------------------------------------------|------------------------------|
| Welcome to the Venture Development System                                                                                                                                                                                                    | (Q                           |
| <ul> <li>Create a new venture where you can work on your business plan with your team mates in a private group.</li> <li>Build up a successful business with our free venture development webinars and venture development tools.</li> </ul> | Serkeley-bwcon Data-X Lab    |
| <ul> <li>Participate in our free Venture Development Workshops and develop your business plan with our feedback.</li> <li>Connect with other entrepreneurs, experts and coaches.</li> </ul>                                                  | .Test                        |
| <ul> <li>Submit your business plan to investors and corporate partners in your venture group.</li> <li>Join live events or rewatch past events.</li> </ul>                                                                                   | Contractive Community        |
| - Visit the Virtual Booths of our partner organizations!                                                                                                                                                                                     | Venture Development Tools    |
|                                                                                                                                                                                                                                              | Venture Development Webinars |
| Create your Venture                                                                                                                                                                                                                          | Venture Events               |
|                                                                                                                                                                                                                                              |                              |
|                                                                                                                                                                                                                                              |                              |
| Join the UC Berkeley Data X Lab now!                                                                                                                                                                                                         |                              |
| Join the UC Berkeley Data X Lab now!<br>Venture Event Area                                                                                                                                                                                   |                              |
|                                                                                                                                                                                                                                              |                              |
|                                                                                                                                                                                                                                              | 6 von 6 angezeigt            |