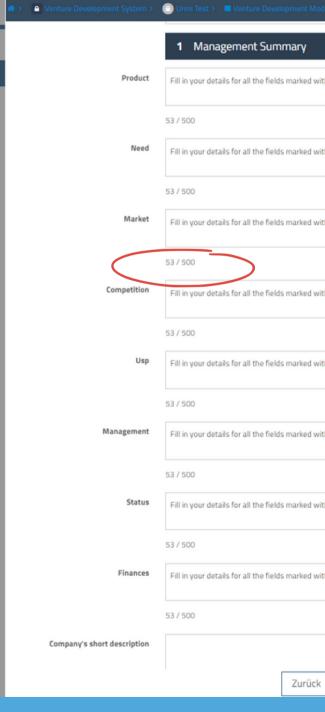

# Click on "Bearbeiten".

12)

×

A character limit applies in the "Summary" fields. This is indicated by 0/500.

70

> 🙆 Urmi Test > 👪

enture development

Summary