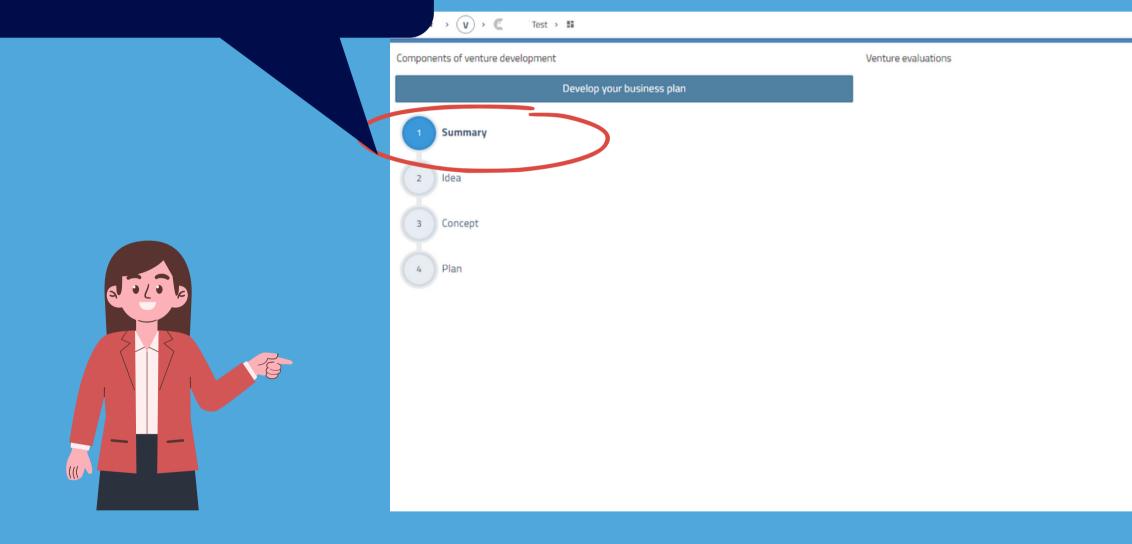

# In the Subgroups tab, click on the venture you created (in this case: "Test").

10

Now the creation of the business plan begins! Click on "Develop your business plan".

Actions possible with your venture