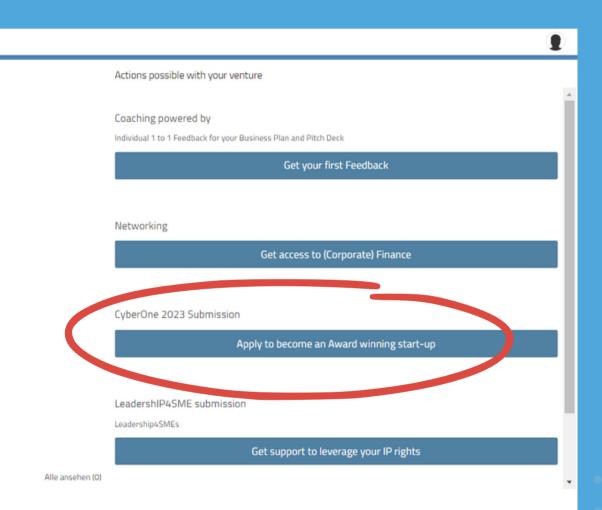

Coaching powered by

Individual 1 to 1 Feedback for your Business Plan and Pitch Deck

Get your first Feedback

Networking

Get access to (Corporate) Finance

CyberOne 2023 Submission

Apply to become an Award winning start-up

LeadershIP4SME submission

Leadership4SMEs

Get support to leverage your IP rights

Alle ansehen (0)

| =    | ♠ → 🕡 → 🙆 Urmi Test → 👪        |                           | 🔹 > 🕒 Venture Development System >                 | 🕐 Urmi Test > 🛛 = Venture Development Model > 🖉 👘 👘 rest                    |                |         |                         |           |
|------|--------------------------------|---------------------------|----------------------------------------------------|-----------------------------------------------------------------------------|----------------|---------|-------------------------|-----------|
| Comp | oonents of venture development |                           |                                                    |                                                                             | 🕜 🖍 Bearbeiten | ŀ       | Kommentile (0)          | Kontext ( |
|      | De                             | evelop your business plan | 1 Summary                                          |                                                                             | ^              | Per E-N | Mail antworten          |           |
|      |                                |                           | Title                                              | Test                                                                        |                |         |                         |           |
|      | Summary                        |                           | Firm                                               | -                                                                           |                |         |                         |           |
| 2    | 5                              |                           | Street and number                                  | -                                                                           |                |         |                         |           |
| C    | 2 Idea                         |                           | Zip code                                           | -                                                                           |                |         |                         |           |
| 6    | Count                          |                           | City                                               | -                                                                           |                |         |                         |           |
| C    | Concept                        |                           | Country                                            | -                                                                           |                |         |                         |           |
| C    | Plan                           |                           | Mission statement                                  | Fill in your details for all the fields marked with *                       |                |         |                         |           |
| C    |                                |                           | Contact name                                       |                                                                             |                |         |                         |           |
|      |                                |                           | Contact email                                      |                                                                             |                |         |                         |           |
|      |                                |                           | Founded                                            | -                                                                           |                |         |                         |           |
|      |                                |                           | Industry segment                                   | other services                                                              |                |         |                         |           |
|      |                                |                           | Legal form                                         | GmbH                                                                        |                |         |                         |           |
|      |                                |                           | Origin of incorporation                            | -                                                                           |                |         |                         |           |
|      |                                |                           | Strength of the connectedness with other companies | -                                                                           |                |         |                         |           |
|      |                                |                           | Phase of the business cycle                        | -                                                                           |                |         |                         |           |
|      |                                |                           | Date of incorporation                              | -                                                                           |                |         |                         |           |
|      |                                |                           | Number of employees                                | -                                                                           |                |         |                         |           |
|      |                                |                           | Turnover                                           | -                                                                           |                |         |                         |           |
|      |                                |                           | Searched Investment                                | -                                                                           |                |         |                         |           |
|      |                                |                           | 1 Management Summary                               |                                                                             |                |         |                         |           |
|      |                                |                           | Product                                            | Fill in your details for all the fields marked with $\ensuremath{^{\ast}}$  |                |         |                         |           |
|      |                                |                           | Need                                               | Fill in your details for all the fields marked with $\ensuremath{^{\rm s}}$ |                |         |                         |           |
|      |                                |                           | Market                                             | Fill in your details for all the fields marked with *                       |                |         |                         |           |
|      |                                |                           | Competition                                        | Fill in your details for all the fields marked with *                       | -              |         |                         |           |
|      |                                |                           | Erstellt von Venture Support                       |                                                                             |                | 1       | Schreiben Sie eine Antw | iort      |

You can add detailed information in the fields below. Do not forget to save your changes by clicking on "Änderungen speichern".

14

When you have finished creating your business plan, click on the button "CyberOne 2023 Submission".